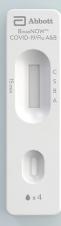

### BinaxNOW<sup>™</sup> COVID-19/Flu A&B

COVID-19 and influenza have similar symptoms, making accurate diagnosis difficult based on symptoms alone. Using one, patient-friendly nasal swab, BinaxNOW<sup>™</sup> COVID-19/Flu A&B simultaneously tests for COVID-19, influenza A and influenza B, with results in 15 minutes.

## BinaxNOW<sup>™</sup> COVID-19/FLU A&B

sample well.

Attach the cap onto

the tube, then squeeze

only 4 drops into the

WAIT: Read test result after 15 minutes to see COVID-19 and flu results.

- C = control (red line) S = COVID-19 (SARS-CoV-2) (red line)
- B = influenza B (blue line) A = influenza A (red line)

If the control line at C is visible, and any other line or multiple lines on S, B and/or A appear, the test is positive for that virus.