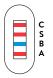

sample well.

Attach the cap onto

the tube, then squeeze

only 4 drops into the

WAIT: Read test result after 15 minutes to see COVID-19 and flu results.

- C = control (red line) S = COVID-19 (SARS-CoV-2) (red line)
- B = influenza B (blue line) A = influenza A (red line)

If the control line at C is visible, and any other line or multiple lines on S, B and/or A appear, the test is positive for that virus.