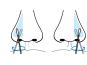

EASY TO USE Simple test procedure using a nasal swab

### EASY TEST PROCEDURE\*

Refer to complete Quick Reference Instructions before performing the test.

**SWAB:** Rotate swab against inside of nostril, making at least 5 circles; repeat in other nostril.

**STIR:** Completely immerse swab in buffer tube solution, then vigorously mix by rotating 10 times.